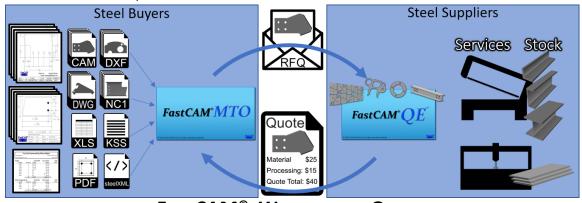

FastCAM® MTO™ (Material Take Off) enables buyers of steel to create and submit request for quotes which contain detailed true shape part data geometry and material requirements.

Import existing CAD files including CAM, DXF, DWG,NC1 (DSTV), cut and paste part data or use the intelligent data entry interface for both plate and structural sections. FastCAM<sup>®</sup> MTO<sup>™</sup> captures true shape part geometry including profiling, bevelling, internal penetrations, drilled holes and marking. All information is saved in a single electronic quote file which can be emailed directly to steel service centers for immediate quoting

## FastCAM® MTOTM

NEW STANDARD TO ELECTRONICALLY
CREATE A DETAILED REQUEST FOR QUOTE

Trade in electronic detailed MTO files with steel suppliers for a quicker turn around time for accurate quotes.