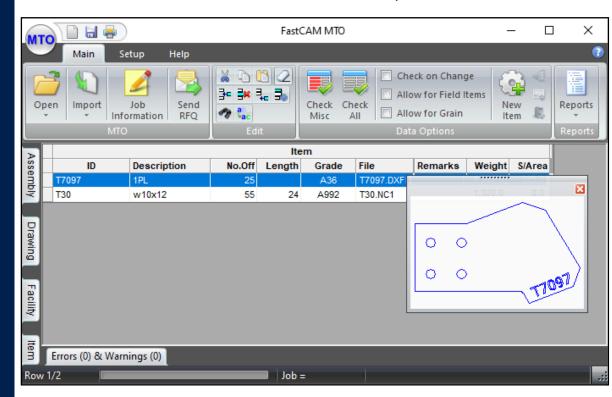

FastCAM® MTO™ (Material Take Off) enables buyers of steel to create and submit request for quotes which contain detailed true shape part data geometry and material requirements.

Import existing CAD files including CAM, DXF, DWG,NC1 (DSTV), cut and paste part data or use the intelligent data entry interface for both plate and structural sections. FastCAM<sup>®</sup> MTO<sup>™</sup> captures true shape part geometry including profiling, bevelling, internal penetrations, drilled holes and marking. All information is saved in a single electronic quote file which can be emailed directly to steel service centers for immediate quoting