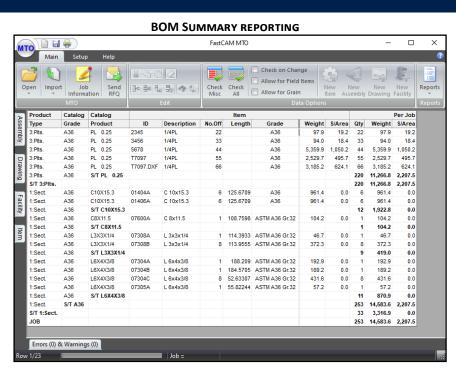

Plate and sections can be easily sorted by product and displayed with relevant detail such as mass, surface area, & quantities