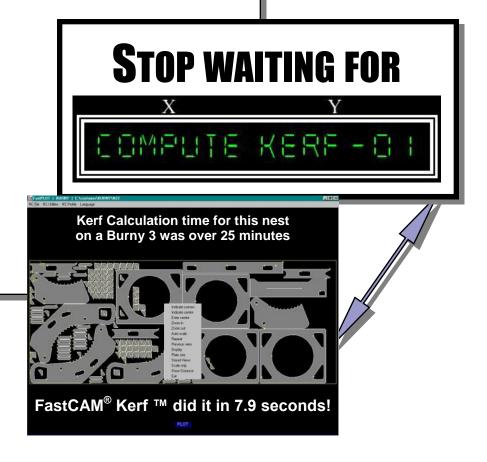

## **FastCAM**<sub>®</sub> **Kerf**<sup>TM</sup> **for Speed** *PC-Based Computation saves minutes to hours per Nest!*

- Pre-calculates Kerf in seconds!
- View graphic of NC code before & after
- Converts Word or ESSI code
- ✓ Easy to Use—No
  Training
- ✓ Saves hours per week

This simple program offers huge time savings on big nests with lots of arcs.

"FastCAM® Kerf™ saved me three hours in one cut! It saves big bucks on the downstroke and over years of use it's been one hell of a saving."