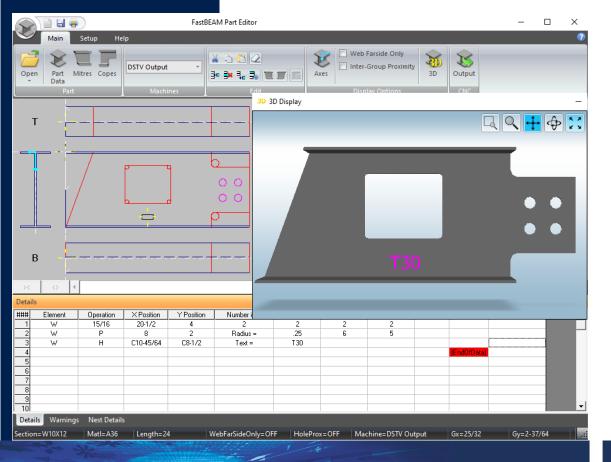

# FastBEAM<sup>™</sup> Editor Structural Part Creator

# CREATE OR EDIT NC1 FILES (DSTV)

FastCAM®

The FastBEAM<sup>™</sup> Editor creates structural NC1 (DSTV) files readable by many Beam lines, Angle-lines, and Flat Bar Processors. Cut, Drill, Cope and Mitre structural shapes including Beams, Channels, Angles, Tee's, RHS/SHS and Flat Bar.

FastBEAM<sup>™</sup> is a low cost fast and simple way to create structural files for both estimating and production.

FastBEAM includes a comprehensive section catalog (Inch or Metric) The catalog is fully editable and supports aliasing to align non-standard section names with catalogue items. FastBEAM can also read, verify & modify existing NC1 files from a variety of Structural Design systems.